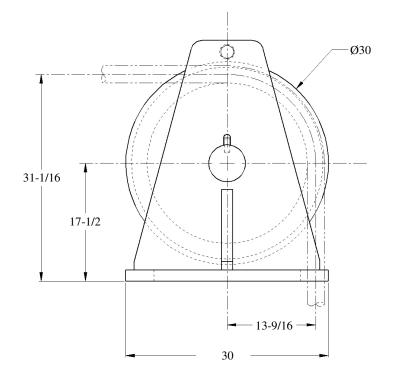

## GUIDE SHEAVE VERTICAL

## **STANDARD FEATURES**

- Designed for Breaking Strength of 2-1/4" (57 mm) EIPS Wire Rope, 494,000 LBS, with 90° Wrap on the Sheave
  - Cast Steel Sheave with Hardened Rope Groove for Longer Life
- Sealed Grease Lubricated Tapered Roller Bearings in Sheave
- Weld Down Mounting Base
- Epoxy Primer Coating

WEIGHT: 1250 LBS

Smith Berger Marine, Inc. - Mooring & Towing Solutions 7915 10<sup>th</sup> Ave. S., Seattle, WA 98108 USA Tel. 206.764.4650 - Toll Free 888.726.1688 - Fax 206.764.4653 E-mail: sales@smithberger.com - Web: www.smithberger.com

<sup>\*</sup> DIMENSIONS SUBJECT TO CHANGE WITHOUT NOTICE\*