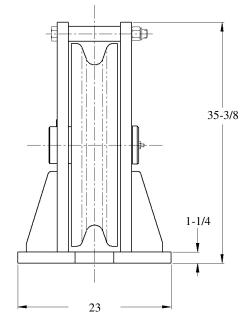

## GUIDE SHEAVE VERTICAL

## **STANDARD FEATURES**

- Designed for Breaking Strength of 2-1/4" (57 mm) EIPS Wire Rope, 494,000 LBS, with 90° Wrap on the Sheave
  - Cast Steel Sheave with Hardened Rope Groove for Longer Life
- Sealed Grease Lubricated Tapered Roller Bearings in Sheave
- Weld Down Mounting Base
- Epoxy Primer Coating

WEIGHT: 1250 LBS

Smith Berger Marine, Inc. - Mooring & Towing Solutions 7915 10<sup>th</sup> Ave. S., Seattle, WA 98108 USA Tel. 206.764.4650 - Toll Free 888.726.1688 - Fax 206.764.4653 E-mail: sales@smithberger.com - Web: www.smithberger.com

<sup>\*</sup> DIMENSIONS SUBJECT TO CHANGE WITHOUT NOTICE\*